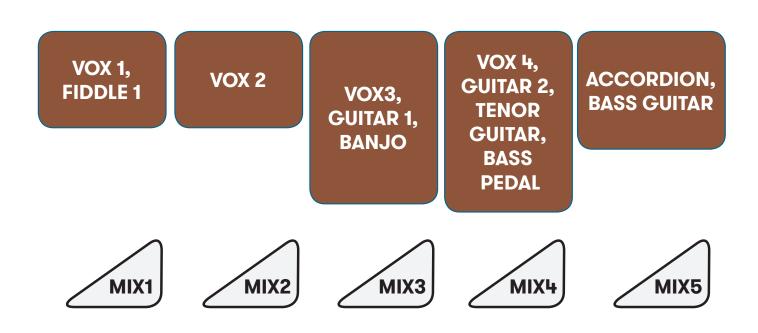

## **MONITORS**

Minimum 5 mixes & 5 wedge monitors with a separate graphic EQ for each mix. 5 Mixes along front of the stage and 1 mix at Kit.